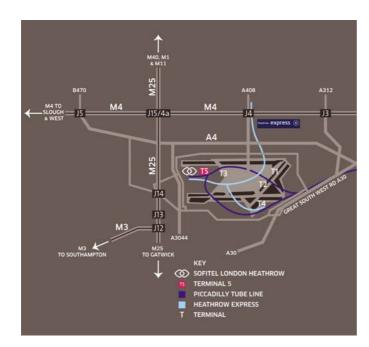

# Sofitel London Heathrow

Terminal 5, London Heathrow Airport TW6 2GD

Tel: +44 (0)20 8757 7777 Fax: +44 (0)20 8757 7788 Email: H6214@sofitel.com

Longitude: -0.4915 Latitude: +51.4735

Sofitel London Heathrow is directly attached to Heathrow Terminal 5 via a covered footbridge.

### **By Road:**

From North - M1/M40/M11 - M25 then exit at Junction 14 signposted to Heathrow Terminal 5 and then follow signs for Sofitel London Heathrow;

From South - M3/M23-M25 then exit at Junction 14 to Heathrow Terminal 5 and then follow signs for Sofitel London Heathrow;

**From East** - exit at Junction 4 from the M4 signposted to Heathrow Airport, then follow signs to Terminal 5 and then follow signs for Sofitel London Heathrow;

From West - M4-M25 then exit at Junction 14 to Heathrow Terminal 5 and then follow signs for Sofitel London Heathrow.