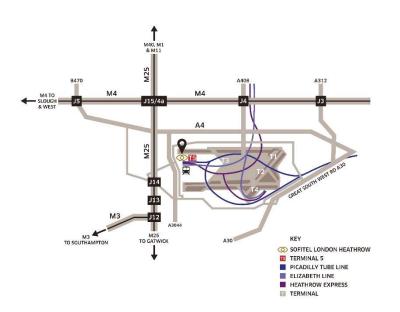

## By Road:

From North – M1/M40/M11 – M25 then exit at Junction 14 signposted to Heathrow Terminal 5 and then follow signs for Sofitel London Heathrow;

From South – M3/M23 – M25 then exit at Junction 14 to Heathrow Terminal 5 and then follow signs for Sofitel London Heathrow;

From East – exit at Junction 4 from M4 signposted to Heathrow Terminal 5 and then follow signs for Sofitel London Heathrow;

From West – M4 - M25 then exit at Junction 14 to Heathrow Terminal 5 and then follow signs for Sofitel London Heathrow.

#### **By Railway**

Take the Heathrow Express Train or Elizabeth Line to Heathrow Terminal 5. Then follow signs on Arrivals level for Sofitel London Heathrow directing you to the lifts and footbridge taking you directly to the hotel.

#### By Underground

Take the Piccadilly Line to Heathrow Terminal 5. Then follow signs on Arrivals level for Sofitel London Heathrow directing you to the lifts and footbridge taking you directly to the hotel.