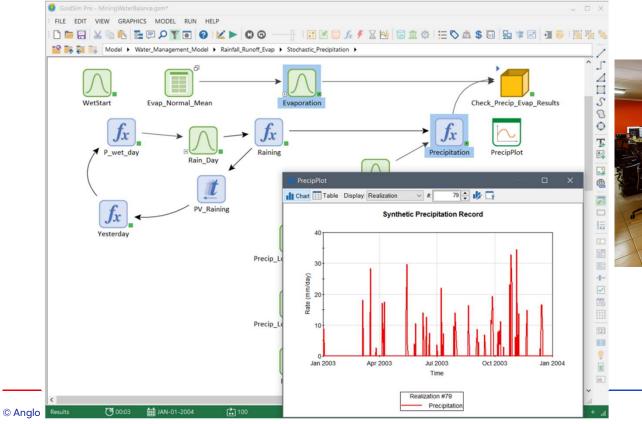

## Machine learning enables better water balance models

We model different climatic scenarios, and climate change at site and catchment level for planning and decision making