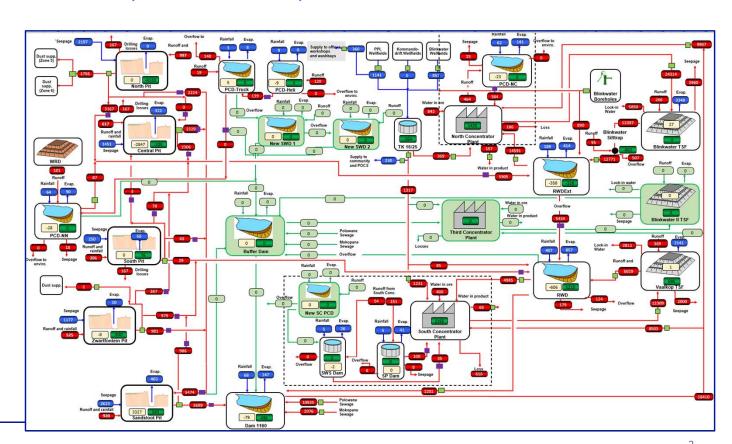

## Mines manage water at a greater scale than other industries

This is reflected in the infrastructure required, and complex site water balances

We can't stop inputs from rainfall and groundwater or losses through evaporation and seepage – we have to manage it